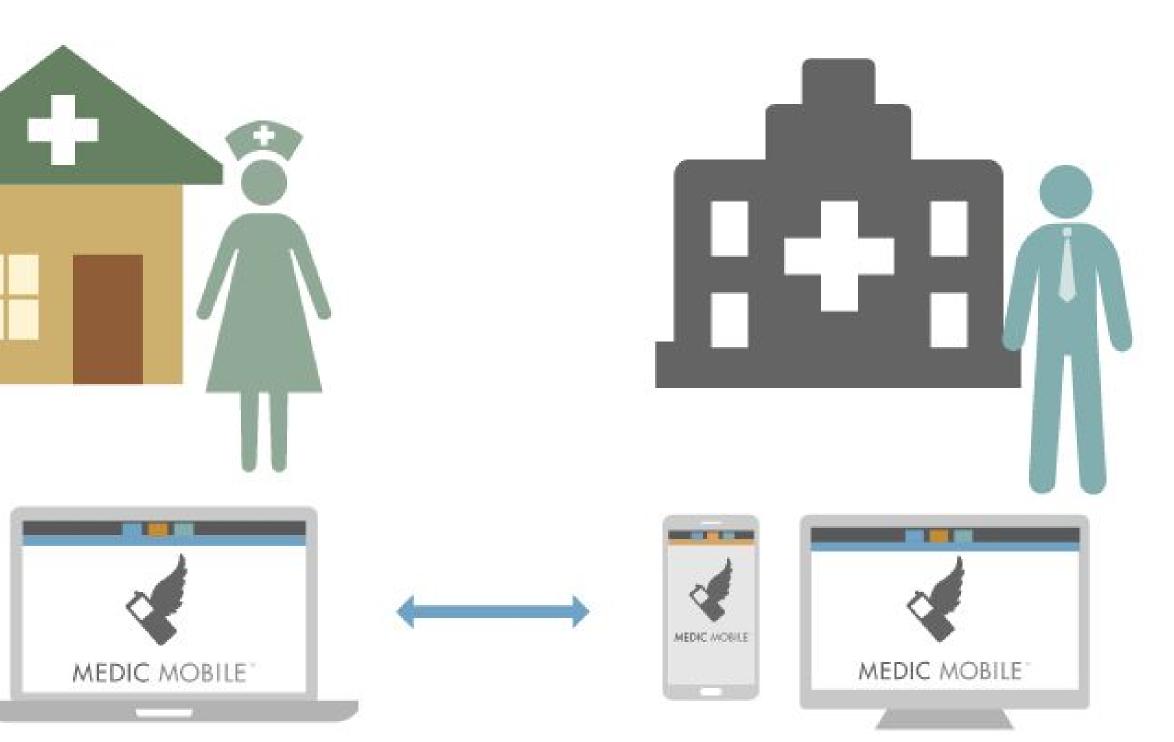

# 12,000 frontline health workers serving 8 million people

55 partners in 23 countries