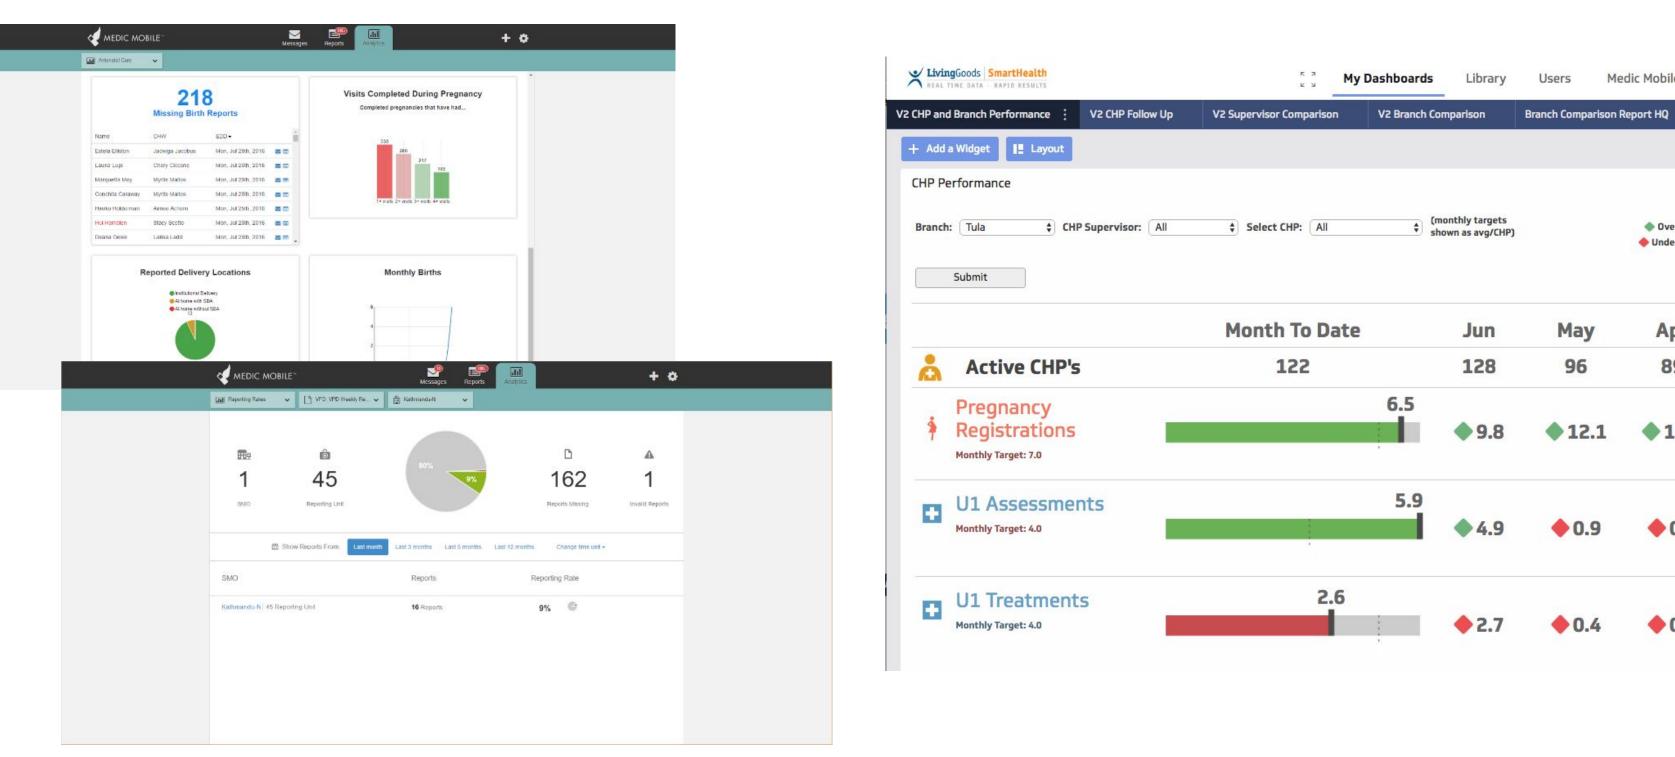

| CHP Follow Up FS CHP and Branch Perfor | mance FS 😄 Branch Comparison Report FS Branc | h Comparison Report   | *           |              |
|----------------------------------------|----------------------------------------------|-----------------------|-------------|--------------|
| Contraction Dispose                    |                                              |                       |             |              |
| Diff Performance                       |                                              |                       |             |              |
| Interl Branch ( Malatina               | E band Diff. Al. 1                           | a aluani ai angi(197) |             | 4 free toget |
|                                        | Month To Date                                | Mar                   | Feb         | Jan          |
| Active CHP's                           | 38                                           | 52                    | 52          | 51           |
| Total US Treatments                    | 18                                           | <b>\$</b> 26          | • 30        | • 23         |
| Meteria US                             | 10                                           | <b>•</b> 14           | <b>•</b> 15 | • 12         |
| Dianthea US                            |                                              | 6                     | 48          | •6           |
| Phemonia US                            |                                              | 2 •4                  | <b>\$</b> 7 | •5           |
| Pregnancy Registrations                |                                              | 10 . 14               | <b>•</b> 17 | ♦41          |

**Health Facility** CHW + Patient Management **Program Management** Health System Analysis

| le ~                           | • |
|--------------------------------|---|
|                                |   |
| KEY:<br>er target<br>er target |   |
| pr                             |   |
| 9                              |   |
| .0.9                           |   |
| 0.0                            | 6 |
| 0.0                            |   |