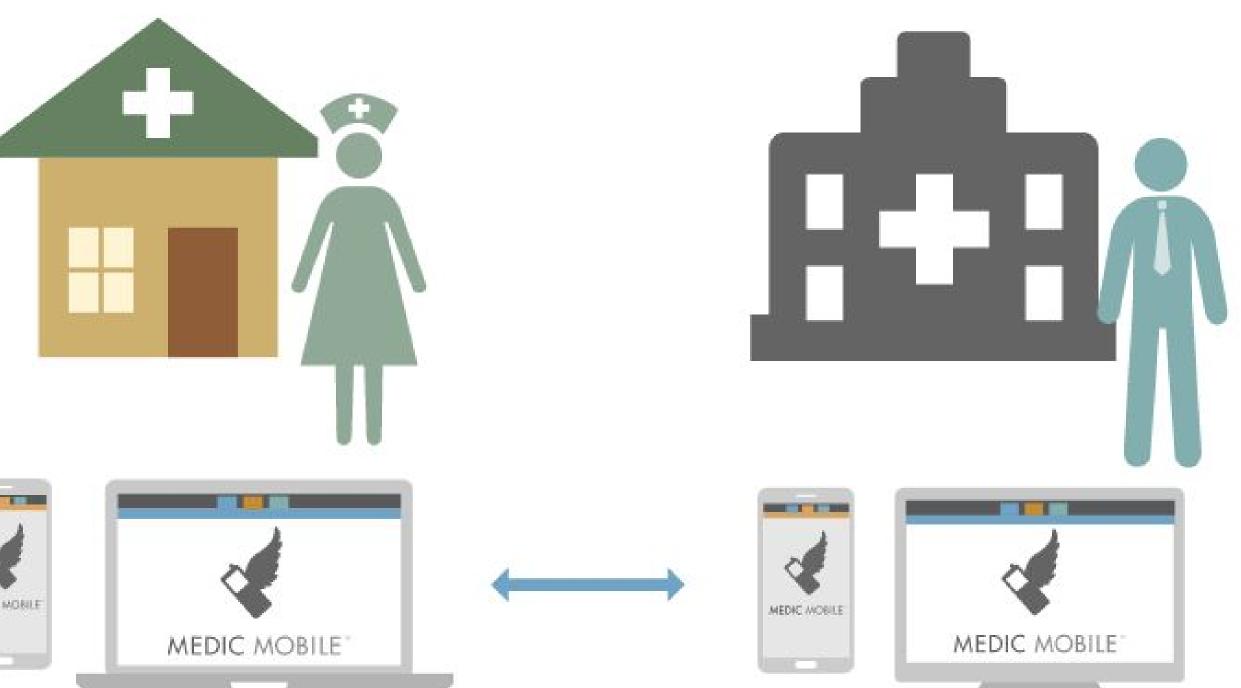

# 12,000 frontline health workers serving 8 million people

55 partners in 23 countries