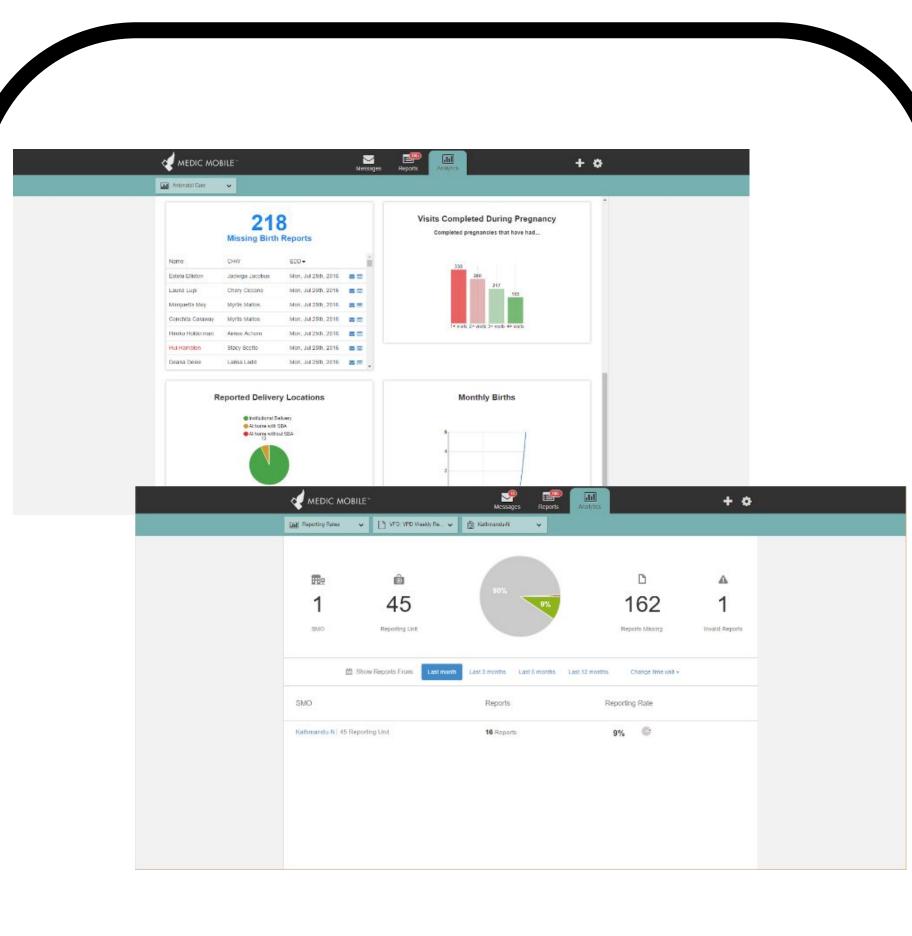

**Health Facility** CHW + Patient Management **Program Management** Health System Analysis

| le ~                           | • |
|--------------------------------|---|
|                                |   |
| KEY:<br>er target<br>er target |   |
| pr                             |   |
| 9                              |   |
| .0.9                           |   |
| 0.0                            | 6 |
| 0.0                            |   |