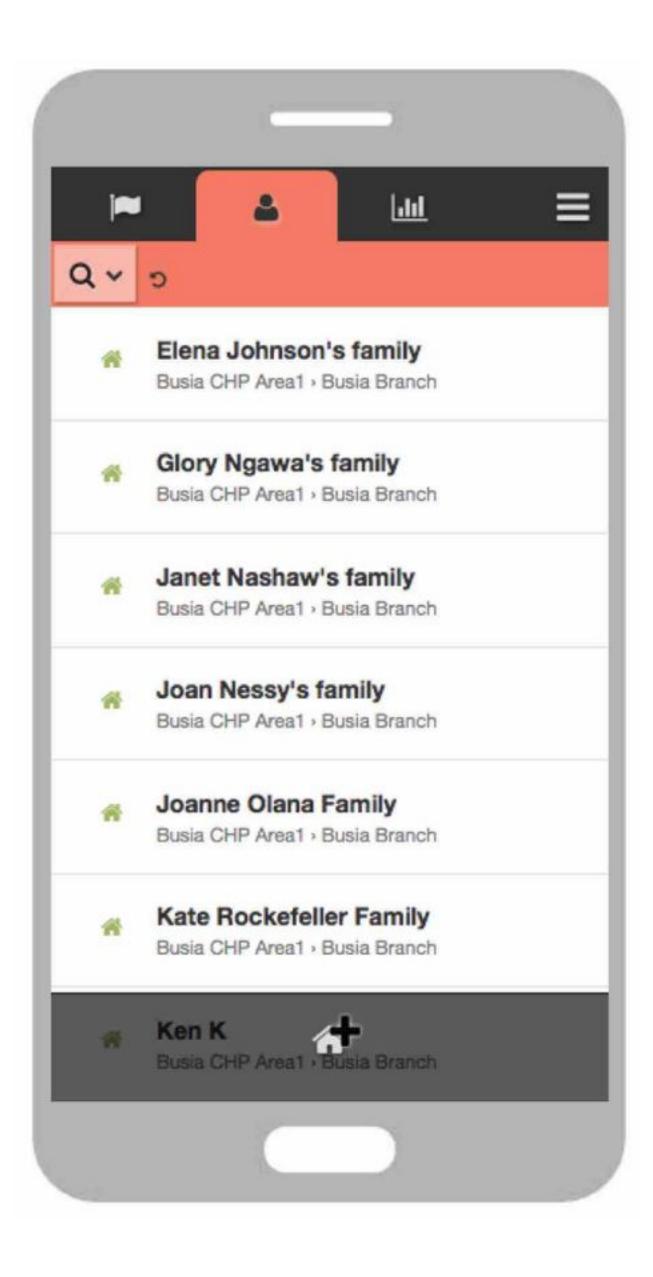

# Support health work and decisions

| 1 | Joan Nessy's family su     | 12 days ago |
|---|----------------------------|-------------|
| 1 | Joanne Olana Family su     | 3 days ago  |
| 1 | Kate Rockefeller Family    | 3 days ago  |
| 1 | Glory Ngawa's family surve | ey today    |
| i | Susan Smith follow up      | in 2 hours  |
| Ð | John Avory follow up       | in 2 days   |
|   |                            |             |