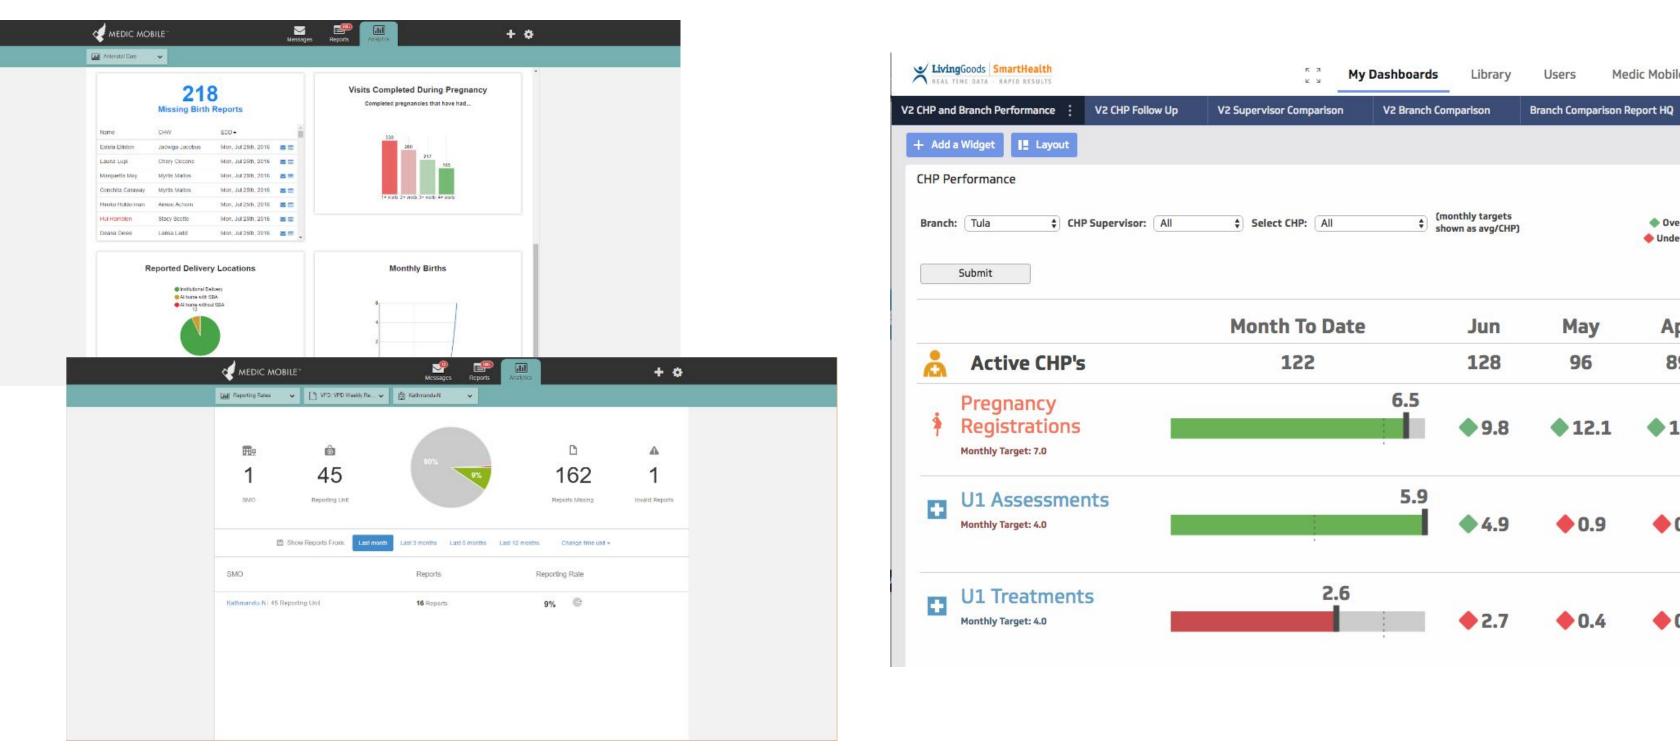

| CHP Follow Up FS CHP and Branch Perfor | mance FS 😄 Branch Comparison Report FS Branc | h Comparison Report   | *           |              |
|----------------------------------------|----------------------------------------------|-----------------------|-------------|--------------|
| Contraction Dispose                    |                                              |                       |             |              |
| Diff Performance                       |                                              |                       |             |              |
| Interl Branch ( Malatina               | E band Diff. Al. 1                           | a aluani ai angi(197) |             | 4 free toget |
|                                        | Month To Date                                | Mar                   | Feb         | Jan          |
| Active CHP's                           | 38                                           | 52                    | 52          | 51           |
| Total US Treatments                    | 18                                           | <b>\$</b> 26          | • 30        | • 23         |
| Meteria US                             | 10                                           | <b>•</b> 14           | <b>•</b> 15 | • 12         |
| Dianthea US                            |                                              | 6                     | 48          | •6           |
| Phemonia US                            |                                              | 2 •4                  | <b>\$</b> 7 | •5           |
| Pregnancy Registrations                |                                              | 10 . 14               | <b>•</b> 17 | ♦41          |

**Health Facility** CHW + Patient Management **Program Management** Health System Analysis

| le ~                           | • |
|--------------------------------|---|
|                                |   |
| KEY:<br>er target<br>er target |   |
| pr                             |   |
| 9                              |   |
| .0.9                           |   |
| 0.0                            | 6 |
| 0.0                            |   |