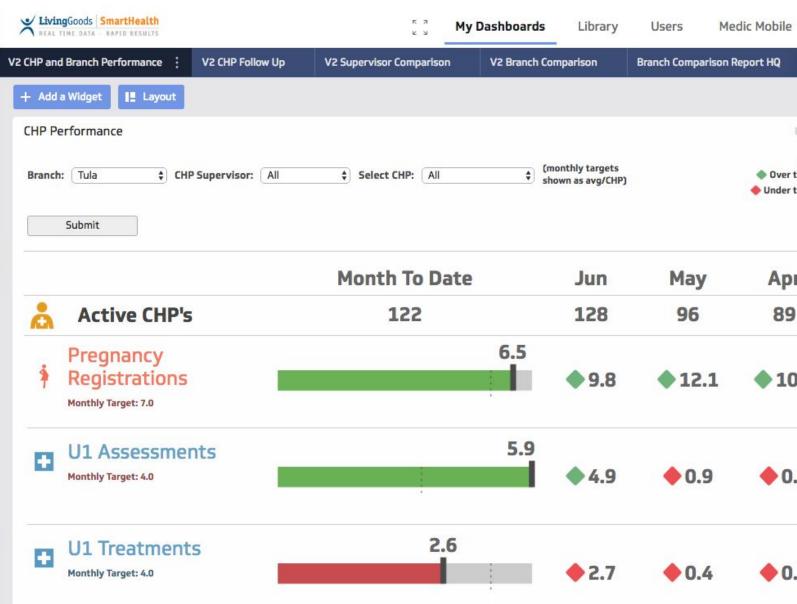

### **Health Facility** CHW + Patient Management

**Program Management** Health System Analysis

| le ∨              | 0 |
|-------------------|---|
| >                 | • |
|                   |   |
| KEY:<br>er target |   |
| er target         |   |
|                   |   |
| pr<br>9           |   |
| .0.9              |   |
| 0.0               |   |
| 0.0               |   |