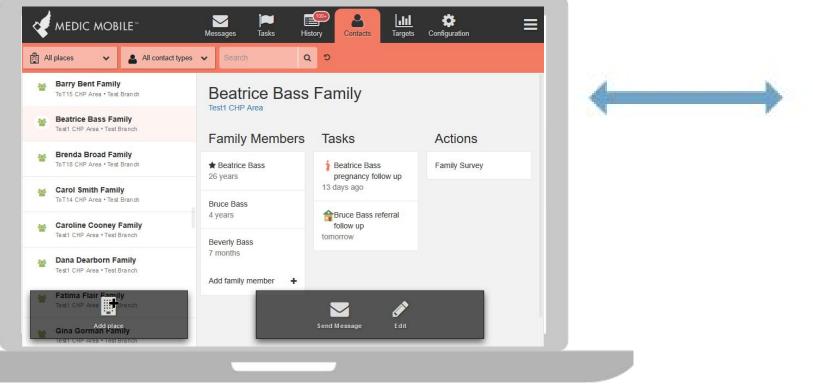

## Care for people

| Allis                                                                     | son Jones                                                      |                    |
|---------------------------------------------------------------------------|----------------------------------------------------------------|--------------------|
| ★ Head of Household                                                       | Call Messa                                                     | age                |
| Phone Number:                                                             | ID Number:                                                     |                    |
| +254 772 456 789                                                          | #65421                                                         |                    |
| Age                                                                       | Gender:                                                        |                    |
| 36 years                                                                  | Female                                                         |                    |
| Belongs to:<br>Alison Jones's Household                                   |                                                                |                    |
| Notes:                                                                    |                                                                |                    |
| Notes:                                                                    |                                                                |                    |
|                                                                           | 1 week   2 weeks   View                                        | v all              |
|                                                                           | 1 week   2 weeks   View<br>Past Due                            |                    |
| Tasks                                                                     |                                                                | •                  |
| Tasks<br>Abba Susan                                                       | Past Due                                                       | •                  |
| Tasks<br>Abba Susan<br>ANC visit follow up                                | Past Due                                                       | •                  |
| Tasks<br>Abba Susan<br>ANC visit follow up<br>Abba Susan                  | Past Due<br>3 days ag                                          | •<br>10<br>*<br>/s |
| Tasks<br>Abba Susan<br>ANC visit follow up<br>Abba Susan<br>Family survey | Past Due<br>3 days ag<br>In 2 day<br>1 month   2 months   View | •<br>10<br>*<br>/s |
| Tasks<br>Abba Susan<br>ANC visit follow up<br>Abba Susan<br>Family survey | Past Due<br>3 days ag<br>In 2 day<br>1 month   2 months   View | •<br>10<br>*<br>/s |