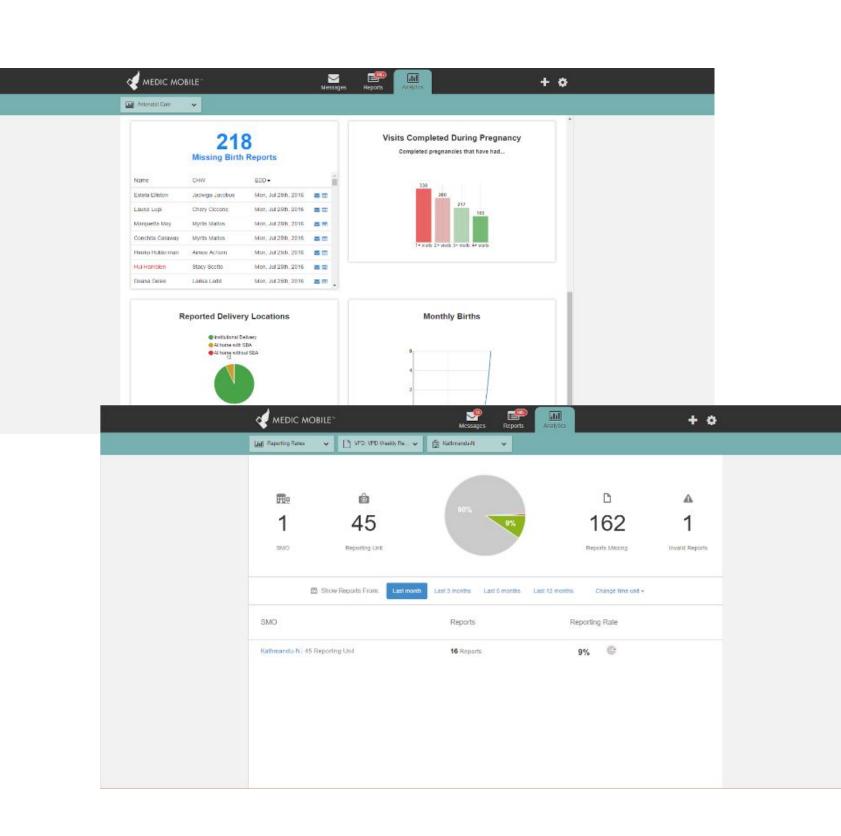

|              |
| Under-1 Sick Child<br>Assessments                                          | Monthly Goal |
| 1                                                                          |              |
| % Newborn Care Visit within<br>48 hours                                    | Monthly Goal |
| 33%                                                                        |              |
| <ul> <li>% of Under-5 Referrals<br/>Followed-up within 24 hours</li> </ul> | Monthly Goal |
| 50%                                                                        |              |
| % of Fever Tested with<br>mRDT                                             | Monthly Goal |
|                                                                            | 50%          |



**Health Facility** CHW + Patient Management





## Living Goods

# Equipping nearly 3000 health workers with tools for decision support, community case management, and performance management



#### **Patient Summary** Abba Douglas 2 years and 2 months old Symptoms · Cough for 4 days - 1 week · Fast breathing **Diagnosis & Treatment** Pneumonia Treat with Cough Syrup 5 ml 3 times a day For 5 days Treat with Amoxicillin 3 tablets (125mg each) 2 times a day For 5 days Total of 30 tablets



## Living Goods







## Muso

#### Equipping 360 health workers with tools for decision support, community case management, and performance management







### Muso Dashboard RCT



| CH | W Evaluation Errors                                                    |  |
|----|---------------------------