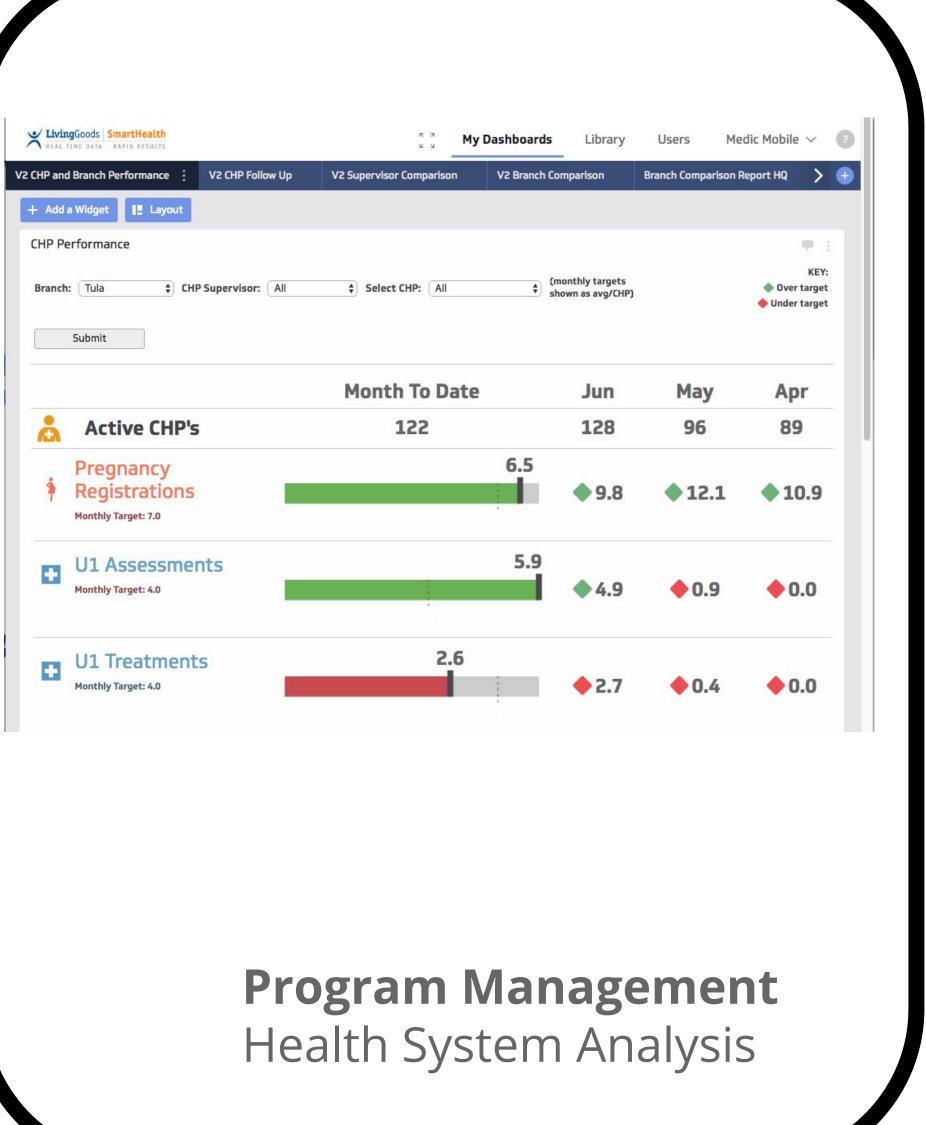

#### **Program Management** Health System Analysis

| le ∨              | 0 |
|-------------------|---|
| >                 | • |
|                   |   |
| KEY:<br>er target |   |
| er target         |   |
|                   |   |
| pr<br>9           |   |
| .0.9              |   |
| 0.0               |   |
| 0.0               |   |