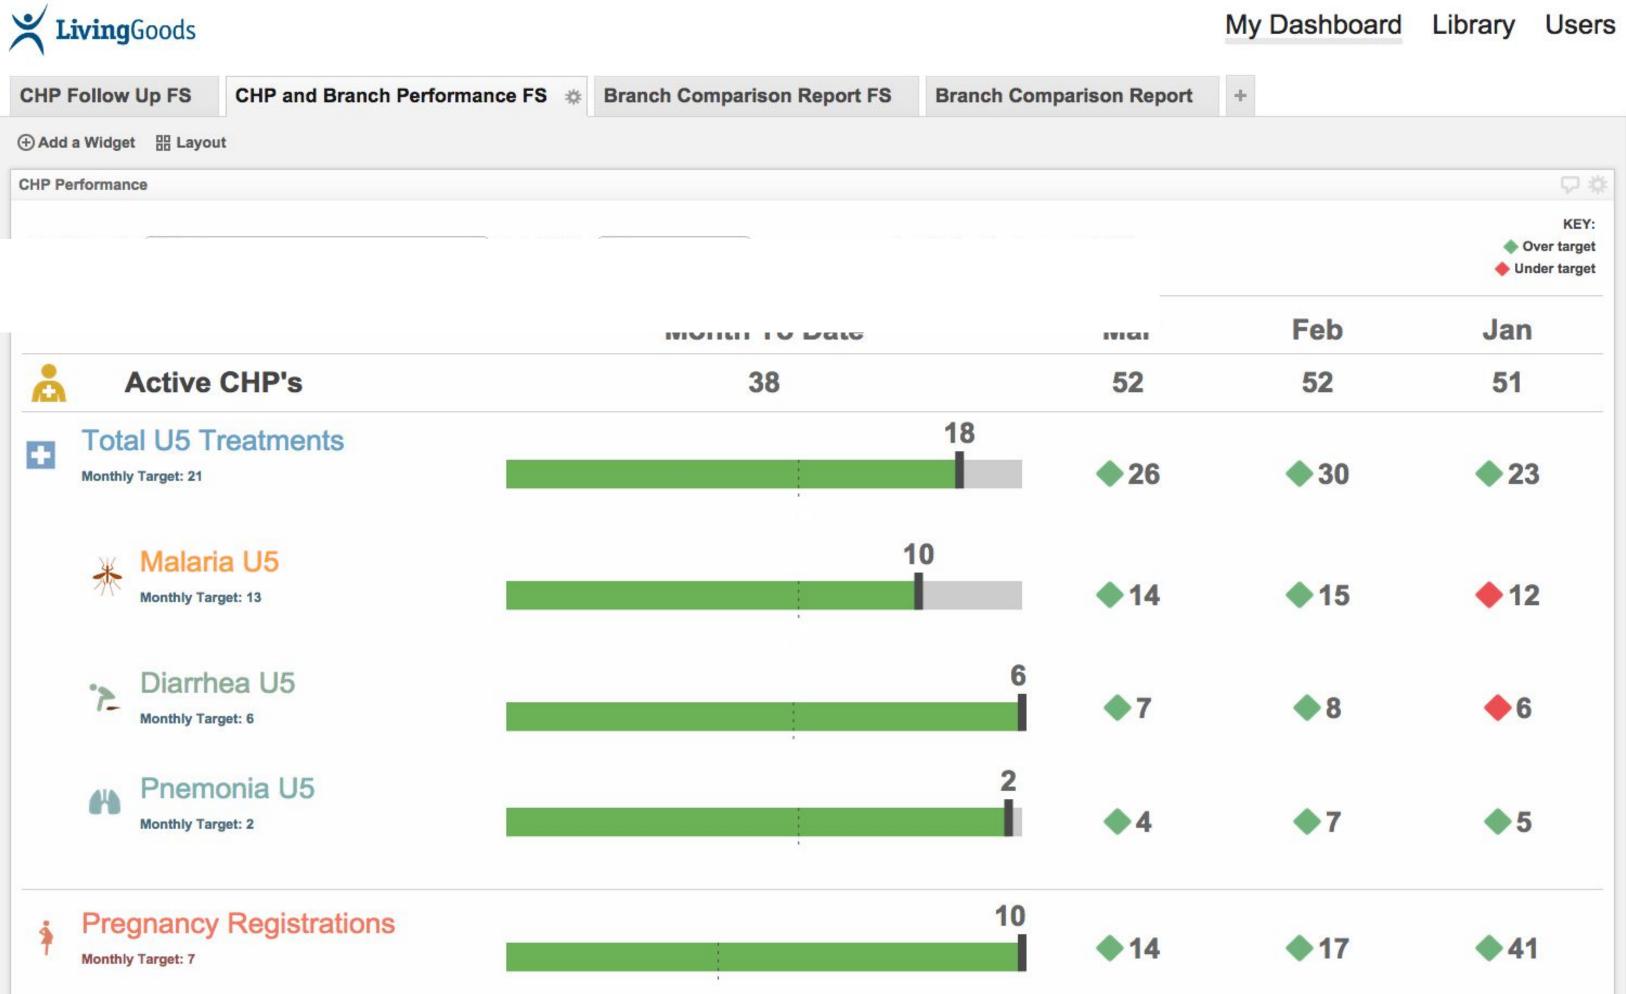

| CHP Follow Up FS CHP and Branch Perfor | mance FS 😄 Branch Comparison Report FS Branc | h Comparison Report   | *           |              |
|----------------------------------------|----------------------------------------------|-----------------------|-------------|--------------|
| Contraction Dispose                    |                                              |                       |             |              |
| Diff Performance                       |                                              |                       |             |              |
| Interl Branch ( Malatina               | E band Diff. Al. 1                           | a aluani ai angi(197) |             | 4 free toget |
|                                        | Month To Date                                | Mar                   | Feb         | Jan          |
| Active CHP's                           | 38                                           | 52                    | 52          | 51           |
| Total US Treatments                    | 18                                           | <b>\$</b> 26          | • 30        | • 23         |
| Meteria US                             | 10                                           | <b>•</b> 14           | <b>•</b> 15 | • 12         |
| Dianthea US                            |                                              | 6                     | 48          | •6           |
| Phemonia US                            |                                              | 2 •4                  | <b>\$</b> 7 | •5           |
| Pregnancy Registrations                |                                              | 10 . 14               | <b>•</b> 17 | ♦41          |