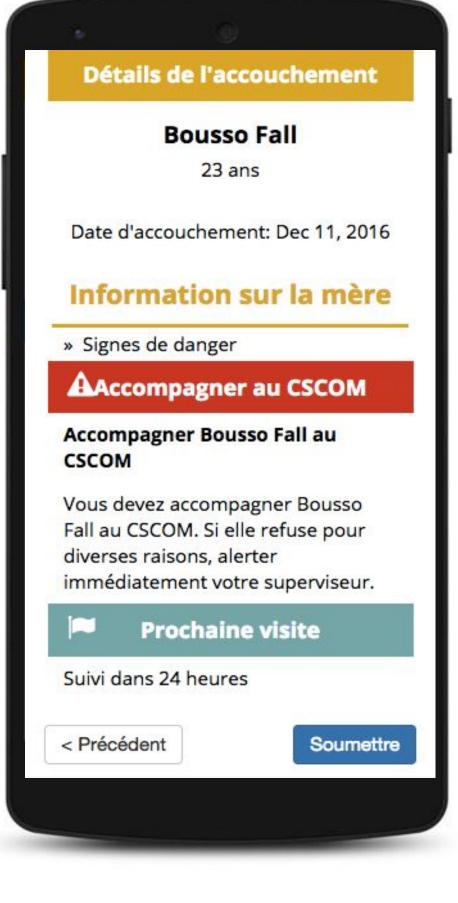

## Muso

#### Equipping 360 health workers with tools for decision support, community case management, and performance management

### Muso Dashboard RCT

| CH | W Evaluation Errors                                                    |  |
|----|------------------------------------------------------------------------|--|
|    | Evaluation errors                                                      |  |
|    |                                                                        |  |
|    | Danger sign / not CSCOM                                                |  |
|    | Symptoms of malaria / not tested                                       |  |
|    | Fever / not tested                                                     |  |
|    | CTA without positive test                                              |  |
|    | CTA incorrect dosage                                                   |  |
|    | Severe diarrhea / not CSCOM                                            |  |
|    | Diarrhea without ORS / Zinc                                            |  |
|    | Dosage SRO / incorrect Zinc                                            |  |
|    | Pneumonia without Amoxicillin                                          |  |
|    |                                                                        |  |
|    | AmoxicIIIin without Pneumonia                                          |  |
|    | Incorrect AmoxicIIIin Dose                                             |  |
|    | MUAC Yellow No Mainutrition Treatment 1st D                            |  |
|    | Vitamin A Dose Incorrect                                               |  |
|    | Albendazole Dose Incorrect                                             |  |
|    | Paracetamol Dose Incorrect                                             |  |
|    | no 24 hour follow-up for malaria, danger sign or respiratory infection |  |
|    | no 48 hour follow-up for malaria or danger sign                        |  |