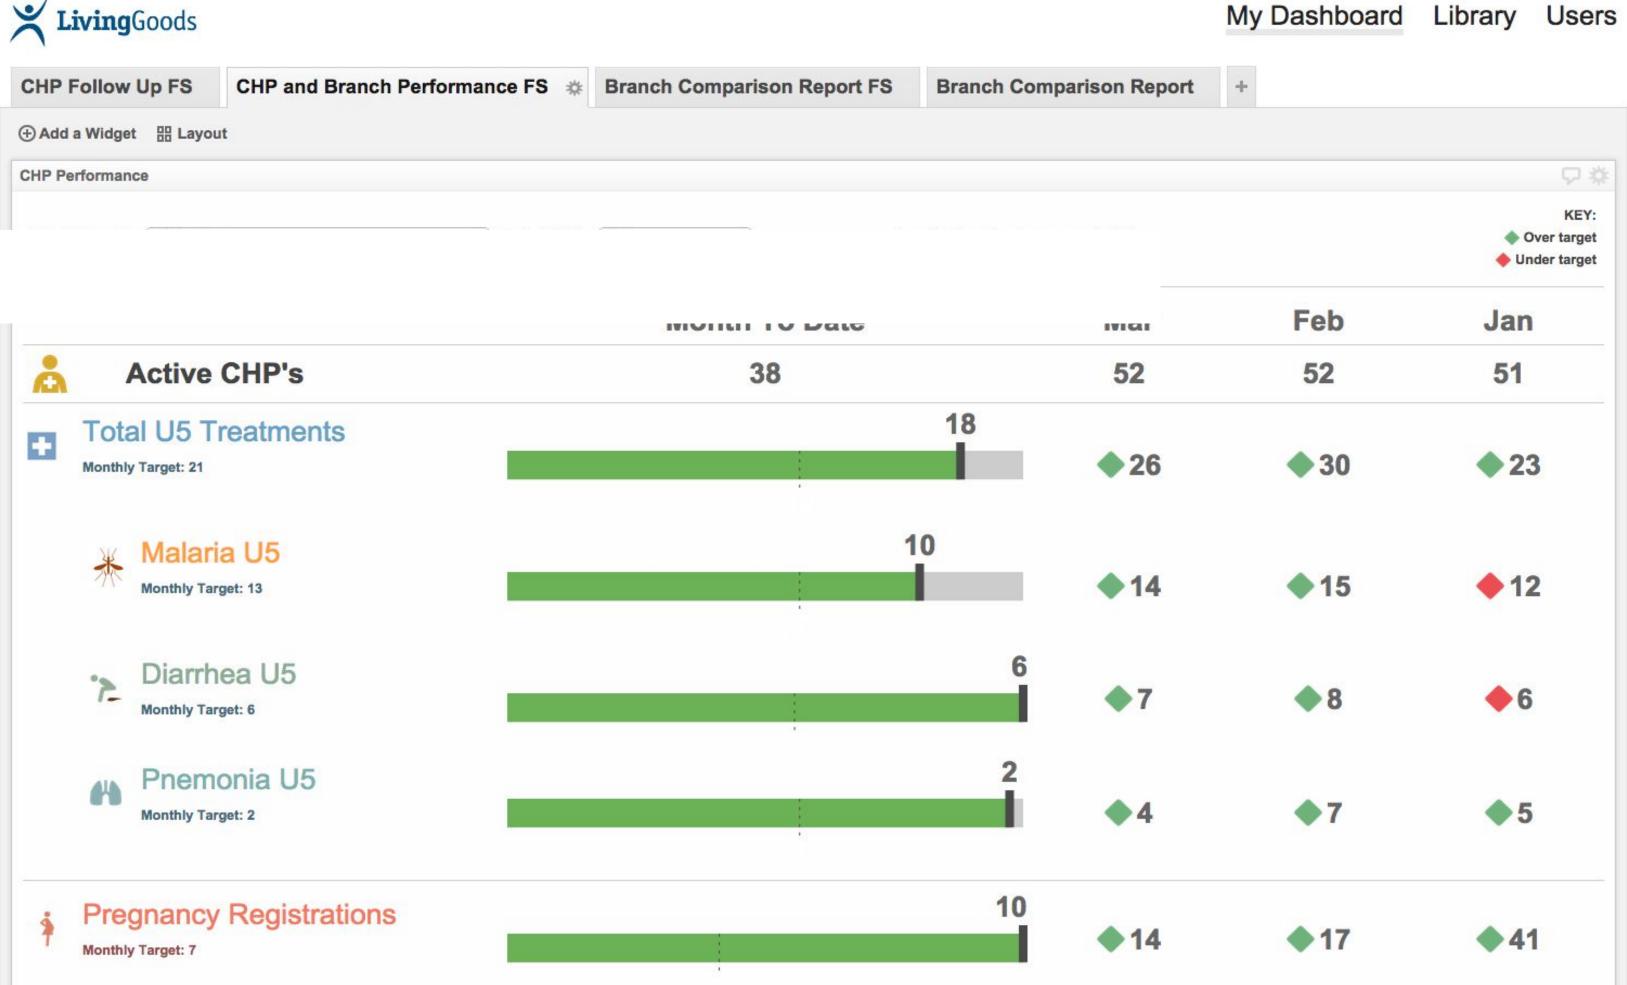

| CHP Follow Up FS CHP and Branch Perfor | mance FS 😄 Branch Comparison Report FS Branc | h Comparison Report   | *           |              |
|----------------------------------------|----------------------------------------------|-----------------------|-------------|--------------|
| Contraction Dispose                    |                                              |                       |             |              |
| Diff Performance                       |                                              |                       |             |              |
| Interl Branch ( Malatina               | E band Diff. Al. 1                           | a aluani ai angi(197) |             | 4 free toget |
|                                        | Month To Date                                | Mar                   | Feb         | Jan          |
| Active CHP's                           | 38                                           | 52                    | 52          | 51           |
| Total US Treatments                    | 18                                           | <b>\$</b> 26          | • 30        | • 23         |
| Meteria US                             | 10                                           | <b>•</b> 14           | <b>•</b> 15 | • 12         |
| Dianthea US                            |                                              | 6                     | 48          | •6           |
| Phemonia US                            |                                              | 2 •4                  | <b>\$</b> 7 | •5           |
| Pregnancy Registrations                |                                              | 10 . 14               | <b>•</b> 17 | ♦41          |