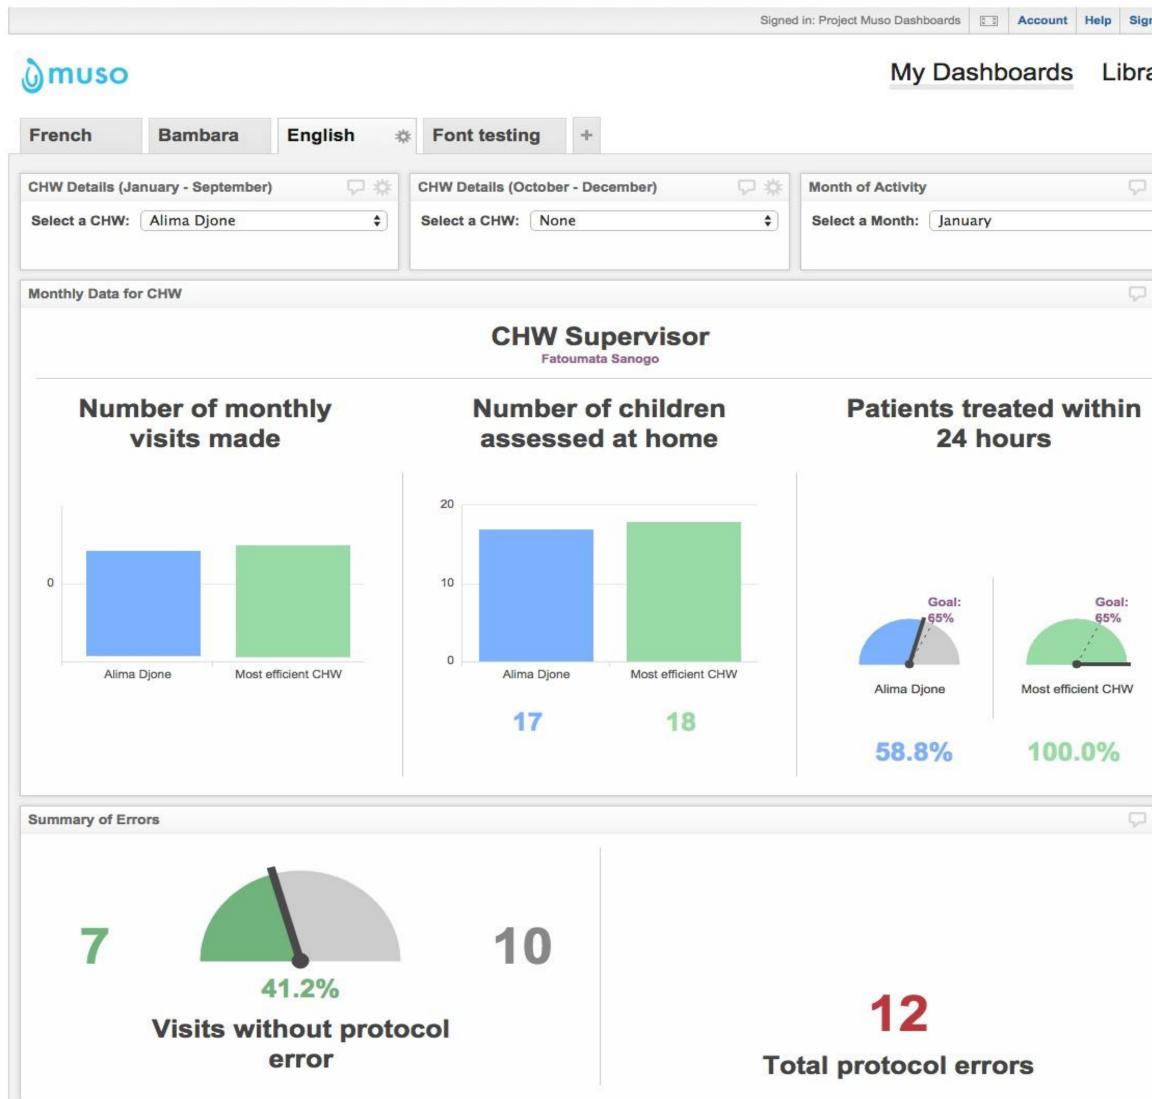

## Muso

#### Equipping 360 health workers with tools for decision support, community case management, and performance management

### Muso Dashboard RCT

| CH | W Evaluation Errors                                                    |  |
|----|------------------------------------------------------------------------|--|
|    | Evaluation errors                                                      |  |
|    |                                                                        |  |
|    | Danger sign / not CSCOM                                                |  |
|    | Symptoms of malaria / not tested                                       |  |
|    | Fever / not tested                                                     |  |
|    | CTA without positive test                                              |  |
|    | CTA incorrect dosage                                                   |  |
|    | Severe diarrhea / not CSCOM                                            |  |
|    | Diarrhea without ORS / Zinc                                            |  |
|    | Dosage SRO / incorrect Zinc                                            |  |
|    | Pneumonia without Amoxicillin                                          |  |
|    |                                                                        |  |
|    | AmoxicIIIin without Pneumonia                                          |  |
|    | Incorrect AmoxicIIIin Dose                                             |  |
|    | MUAC Yellow No Mainutrition Treatment 1st D                            |  |
|    | Vitamin A Dose Incorrect                                               |  |
|    | Albendazole Dose Incorrect                                             |  |
|    | Paracetamol Dose Incorrect                                             |  |
|    | no 24 hour follow-up for malaria, danger sign or respiratory infection |  |
|    | no 48 hour follow-up for malaria or danger sign                        |  |