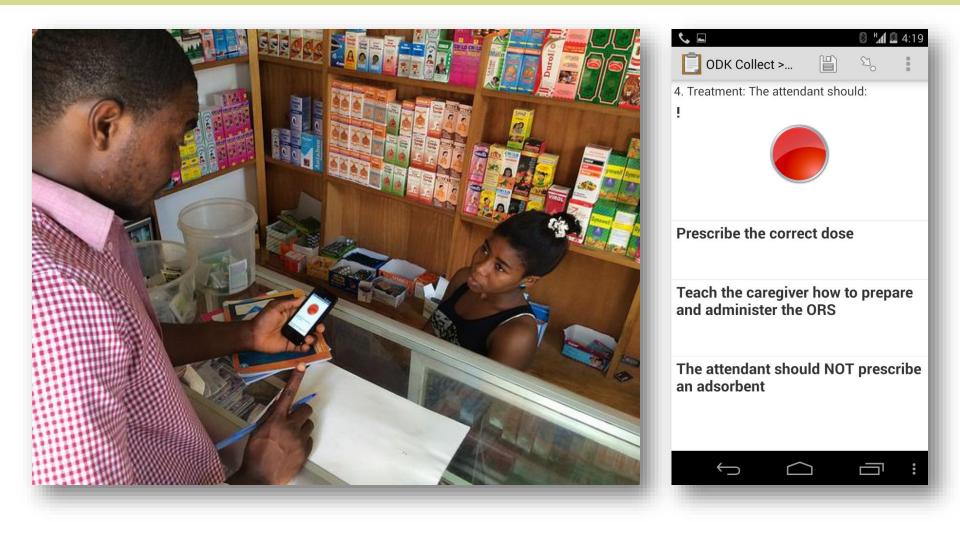

# Part 1: The Smartphone

# Our challenge in Ghana

- Licensed Chemical Sellers (LCS) are the front line for families seeking health care in Ghana.
- To insure the quality of health advice provided, the LCS Association needed information:
  - Which LCS were selling non-recommended treatments and why
  - What problems did LCS face in providing appropriate medicines
  - What were their knowledge gaps, what additional training was needed
- The solution: provide supervisors with mobile tools to collect, analyze and organize data