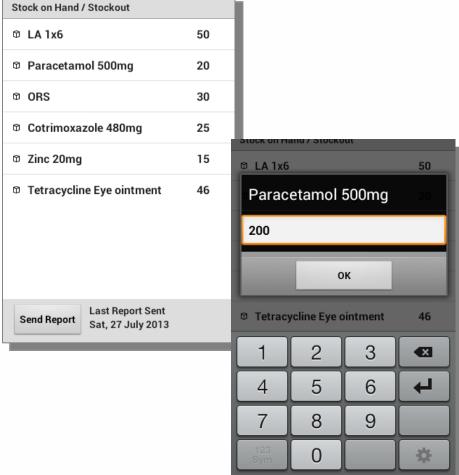

# **C-stock Integration**

HSA reminded when monthly stock report is due

> Stock on Hand / Stockout
> Emergency
> Receipt from Health
Centre
> Receipt from other source
> Confirm

stock levels

Entering new

Transfer to another HSAAdd Products

> Remove Products

> Register

Leave

**Better Decisions Save Lives** 

**Better Decisions Save Lives** 