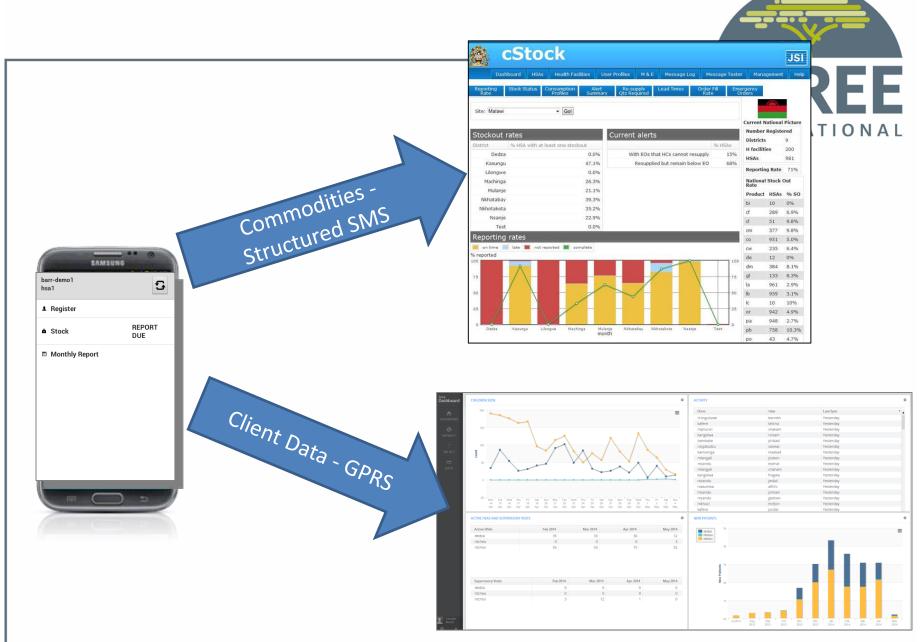

# **C-stock Integration**

HSA reminded when monthly stock report is due

> Stock on Hand / Stockout
> Emergency
> Receipt from Health
Centre
> Receipt from other source
> Confirm

stock levels

Entering new

Transfer to another HSAAdd Products

> Remove Products

> Register

Leave

**Better Decisions Save Lives** 

**Better Decisions Save Lives** 