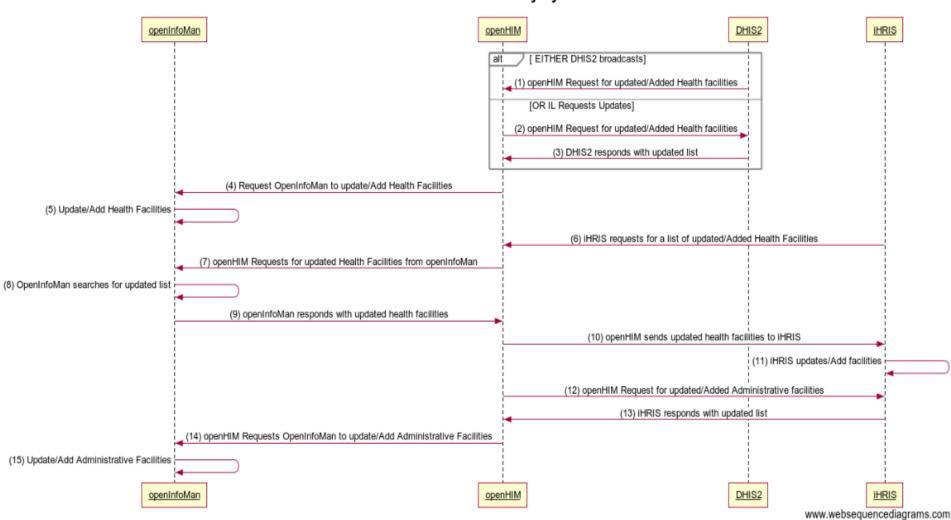

regular communication between MOH and health workers
- Disease outbreak

State of Affairs
2014 - 2016

**Pathway** 

mHero

 A health system that can detect, prevent and mitigate disease outbreak

Desired State of Affairs









## **Ebola Outbreak Data Flow**



## Liberia HIS





# elDSR Use Cases





KEY HWR = Health Worker Registry FR = Facility Registry iHRIS = Integrated Human Resource Information System

mHero = Mobile Health Electronic Response And Outreach



### 3. Sample Pickup Relay Facility





#### **5.Lab Results**

#### Lab Results





## Deep Dive: eIDSR Back End Systems

#### mHero Architecture

#### iHRIS-OpenInfoMan-Rapidpro Sync





## How eIDSR Works + Flow of Information



#### eiDSR Case Alert



#### eiDSR Case Alert



#### iHRIS and DHIS2 Facility Sync





## Putting it All Together: The Human Side

# eIDSR Development

Requirements Gathering Technology Development

Virtual Teamwork

eIDSR TWG







## **Sustainability**

Integration into HIS

Governance

Organizational Competencies

Decentralization

Ministry led
Management and
Maintenance







## Reflections and Next Steps

# Thank you!

ation is made possible by the generous support of the American people through the United States and Development (USAID). The contents are the responsibility of IntraHealth International and do nowiews of USAID or the United States Government.