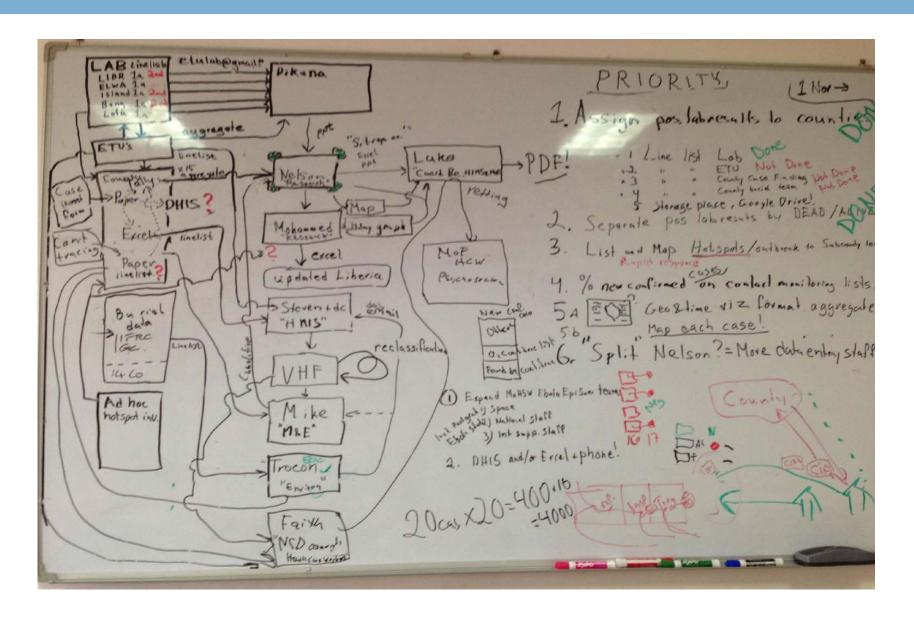

## The Sum of it's

Parts: Integrated Disease Surveillance and Response - the Story of Liberia's Growing Health Information System

Luke Bawo, Ministry of Health Liberia

Jaclyn Carlsen, USAID Global

Development Lab

**Stephen Gbanyan**, Ministry of Health Liberia

Leah McManus, IntraHealth International Emily Nicholson, IntraHealth International Ally Shaban, IntraHealth International









## The Problem... and the Solution

## Liberia: The State of Affairs

- Weak health system
- Lack of regular communication between MOH and health workers
- Disease outbreak

State of Affairs
2014 - 2016

**Pathway** 

mHero

 A health system that can detect, prevent and mitigate disease outbreak

Desired State of Affairs









## **Ebola Outbreak Data Flow**



## Liberia HIS





# elDSR Use Cases





KEY HWR = Health Worker Registry FR = Facility Registry iHRIS = Integrated Human Resource Information System

mHero = Mobile Health Electronic Response And Outreach



### 3. Sample Pickup Relay Facility





#### **5.Lab Results**

#### Lab Results





## Deep Dive: eIDSR Back End Systems

#### mHero Architecture

#### iHRIS-OpenInfoMan-Rapidpro Sync





## How eIDSR Works + Flow of Information



#### eiDSR Case Alert



#### eiDSR Case Alert



#### iHRIS and DHIS2 Facility Sync





## Putting it All Together: The Human Side

# eIDSR Development

Requirements Gathering Technology Development

Virtual Teamwork

eIDSR TWG







## **Sustainability**

Integration into HIS

Governance

Organizational Competencies

Decentralization

Ministry l