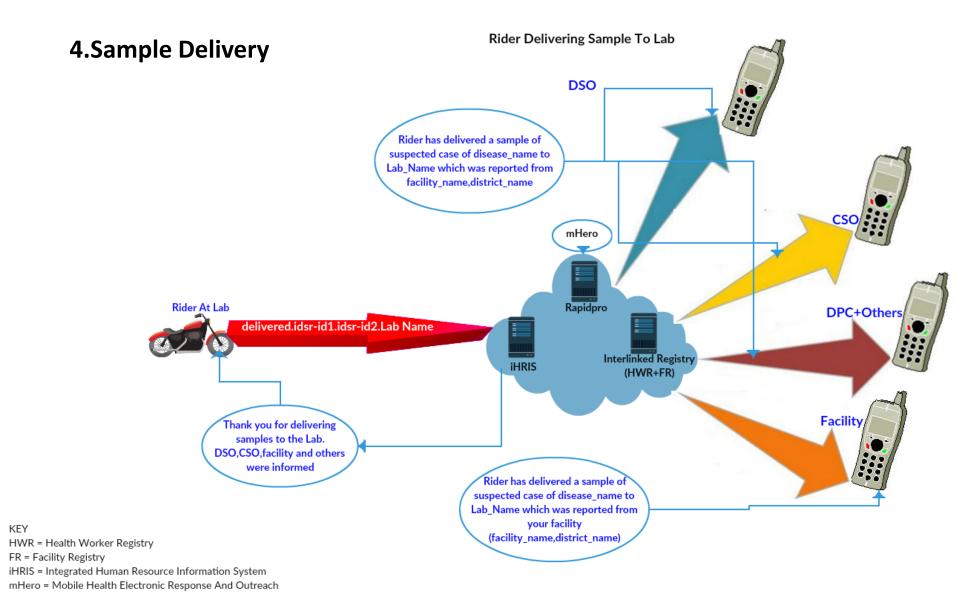

b

**Stephen Gbanyan**, Ministry of Health Liberia

Leah McManus, IntraHealth International Emily Nicholson, IntraHealth International Ally Shaban, IntraHealth International









## The Problem... and the Solution

## Liberia: The State of Affairs

- Weak health system
- Lack of regular communication between MOH and health workers
- Disease outbreak

State of Affairs
2014 - 2016

**Pathway** 

mHero

 A health system that can detect, prevent and mitigate disease outbreak

Desired State of Affairs









## **Ebola Outbreak Data Flow**



## Liberia HIS





# elDSR Use Cases





KEY HWR = Health Worker Registry FR = Facility Registry iHRIS = Integrated Human Resource Information System

mHero = Mobile Health Electronic Response And Outreach



### 3. Sample Pickup Relay Facility





#### **5.Lab Results**

#### Lab Results





## Deep Dive: eIDSR Back End Systems

#### mHero Architecture

#### iHRIS-OpenInfoMan-Rapidpro Sync





## How eIDSR Works + Flow of Information



#### eiDSR Case Alert



#### eiDSR Case Alert



#### iHRIS and DHIS2 Facility Sync





## Putting it All Together: The Human Side

# eIDSR Development

Requirements Gathering Technology Development

Virtual Teamwork

eIDSR TWG







## **Sustainability**

Integration into HIS

Governance

Organizational Competencies

Decentralization

Ministry led
Management and
Maintenance







## Reflections and Next Steps

# Thank you!

ation is made possible by the generous support of the American people through the United States and Development (USAID). The contents are the responsibility of IntraHealt