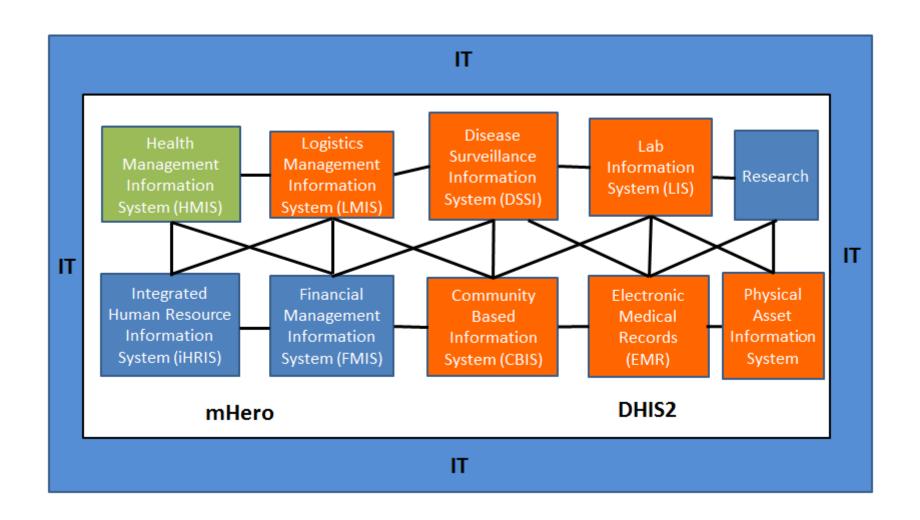

## The Sum of it's

Parts: Integrated Disease Surveillance and Response - the Story of Liberia's Growing Health Information System

Luke Bawo, Ministry of Health Liberia

Jaclyn Carlsen, USAID Global

Development Lab

**Stephen Gbanyan**, Ministry of Health Liberia

Leah McManus, IntraHealth International Emily Nicholson, IntraHealth International Ally Shaban, IntraHealth International









## The Problem... and the Solution

## Liberia: The State of Affairs

- Weak health system
- Lack of regular communication between MOH and health workers
- Disease outbreak

State of Affairs
2014 - 2016

**Pathway** 

mHero

 A health system that can detect, prevent and mitigate disease outbreak

Desired State of Affairs









## **Ebola Outbreak Data Flow**



## Liberia HIS





# elDSR Use Cases





KEY HWR = Health Worker Registry FR = Facility Registry iHRIS = Integrated Human Resource Information System

mHero = Mobile Health Electronic Response And Outreach



### 3. Sample Pickup Relay Facility





#### **5.Lab Results**

#### Lab Results





## Deep Dive: eIDSR Back End Systems

#### mHero Architecture

#### iHRIS-OpenInfoMan-Rapidpro Sync





## How eIDSR Works + Flow of Information



#### eiDSR Case Alert



#### eiDSR Case Alert



#### iHRIS and DHIS2 Facility Sync





## Putting it All Together: The Human Side

# eIDSR Development

Requirements Gathering Technology Development

Virtual Teamwork

eIDSR TWG







## **Sustainability**

Integration into HIS

Governance

Organizational Competencies

Decentralization

Ministry led
Management and