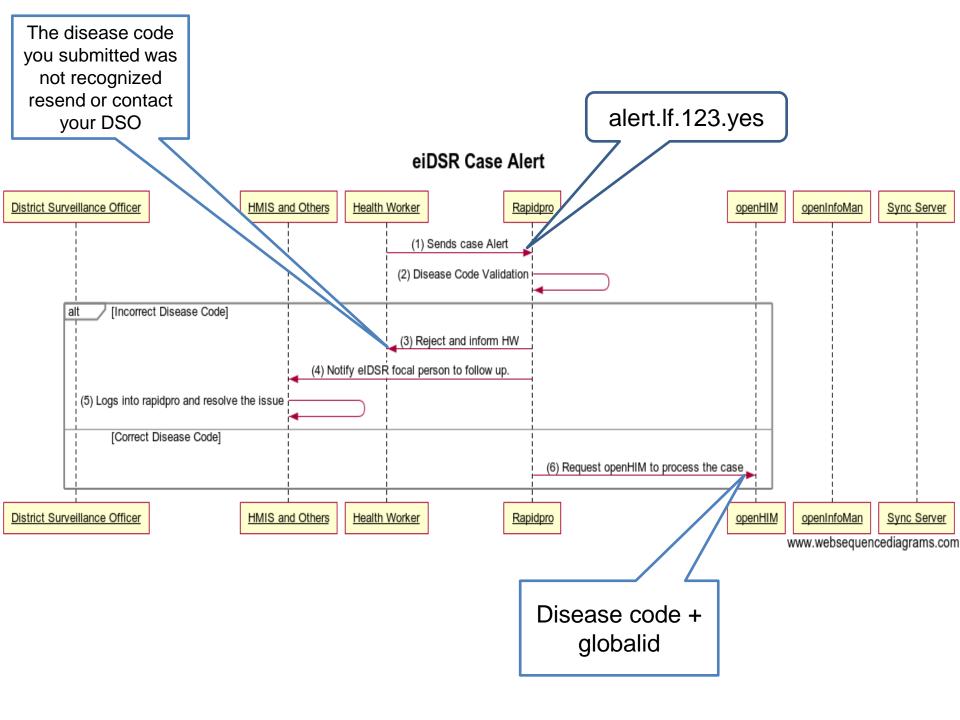

em... and the Solution

## Liberia: The State of Affairs

- Weak health system
- Lack of regular communication between MOH and health workers
- Disease outbreak

State of Affairs
2014 - 2016

**Pathway** 

mHero

 A health system that can detect, prevent and mitigate disease outbreak

Desired State of Affairs









## **Ebola Outbreak Data Flow**



## Liberia HIS





# elDSR Use Cases





KEY HWR = Health Worker Registry FR = Facility Registry iHRIS = Integrated Human Resource Information System

mHero = Mobile Health Electronic Response And Outreach



### 3. Sample Pickup Relay Facility





#### **5.Lab Results**

#### Lab Results





## Deep Dive: eIDSR Back End Systems

#### mHero Architecture

#### iHRIS-OpenInfoMan-Rapidpro Sync





## How eIDSR Works + Flow of Information



#### eiDSR Case Alert



#### eiDSR Case Alert



#### iHRIS and DHIS2 Facility Sync





## Putting it All Together: The Human Side

# eIDSR Development

Requirements Gathering Technology Development

Virtual Teamwork

eIDSR TWG







## **Sustainability**

Integration into HIS

Governance

Organizational Competencies

Decentralization

Ministry led
Management and
Maintenance







## Reflections and Next Steps

# Thank you!

ation is made possible by the generous support of the American people through the United States and Development (USAID). The contents are the responsibility of IntraHealth International and do nowiews of USAID or the United States Government.