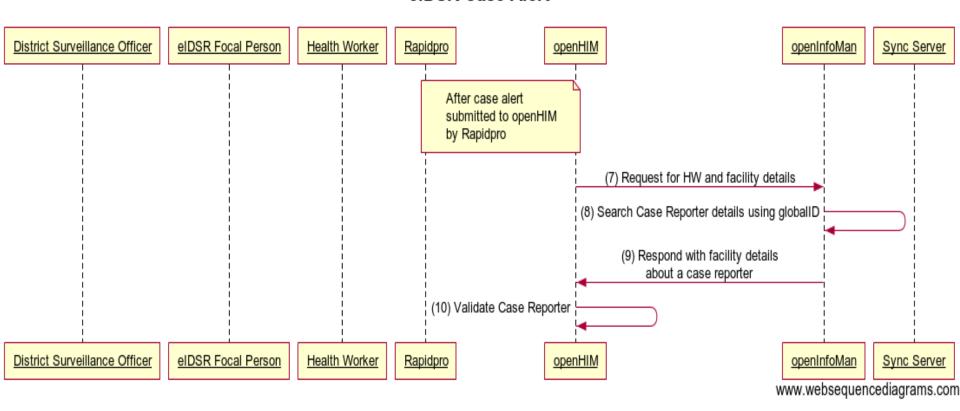

# Liberia: The State of Affairs

- Weak health system
- Lack of regular communication between MOH and health workers
- Disease outbreak

State of Affairs
2014 - 2016

**Pathway** 

mHero

 A health system that can detect, prevent and mitigate disease outbreak

Desired State of Affairs









## **Ebola Outbreak Data Flow**



## Liberia HIS





# elDSR Use Cases





KEY HWR = Health Worker Registry FR = Facility Registry iHRIS = Integrated Human Resource Information System

mHero = Mobile Health Electronic Response And Outreach



### 3. Sample Pickup Relay Facility





#### **5.Lab Results**

#### Lab Results





## Deep Dive: eIDSR Back End Systems

#### mHero Architecture

#### iHRIS-OpenInfoMan-Rapidpro Sync





## How eIDSR Works + Flow of Information



#### eiDSR Case Alert



#### eiDSR Case Alert



#### iHRIS and DHIS2 Facility Sync





## Putting it All Together: The Human Side

# eIDSR Development

Requirements Gathering Technology Development

Virtual Teamwork

eIDSR TWG







## **Sustainability**

Integration into HIS

Governance

Organizational Competencies

Decentralization

Ministry led
Management and
Maintenance







## Reflections and Next Steps

# Thank you!

ation is made possible by the generous support of the American people through the United States and Development (USAID). The contents are the responsibility of IntraHealth International and do nowiews of USAID or the United States Government.