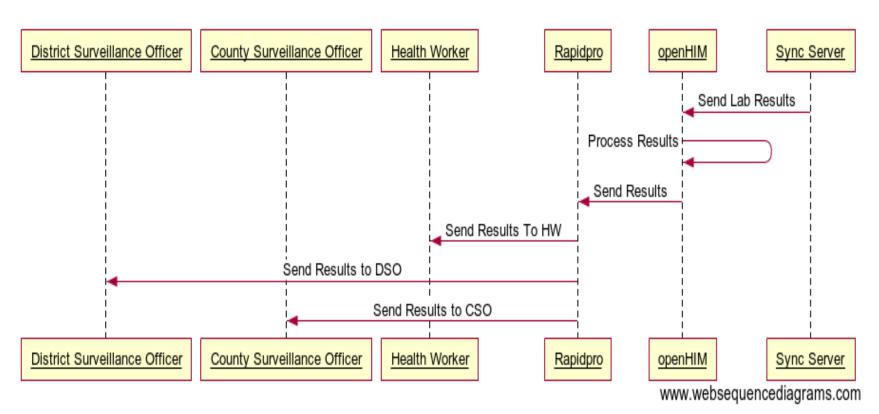

iberia

Leah McManus, IntraHealth International Emily Nicholson, IntraHealth International Ally Shaban, IntraHealth International









## The Problem... and the Solution

## Liberia: The State of Affairs

- Weak health system
- Lack of regular communication between MOH and health workers
- Disease outbreak

State of Affairs
2014 - 2016

**Pathway** 

mHero

 A health system that can detect, prevent and mitigate disease outbreak

Desired State of Affairs









## **Ebola Outbreak Data Flow**



## Liberia HIS





# elDSR Use Cases





KEY HWR = Health Worker Registry FR = Facility Registry iHRIS = Integrated Human Resource Information System

mHero = Mobile Health Electronic Response And Outreach



### 3. Sample Pickup Relay Facility





#### **5.Lab Results**

#### Lab Results





## Deep Dive: eIDSR Back End Systems

#### mHero Architecture

#### iHRIS-OpenInfoMan-Rapidpro Sync





## How eIDSR Works + Flow of Information



#### eiDSR Case Alert



#### eiDSR Case Alert



#### iHRIS and DHIS2 Facility Sync





## Putting it All Together: The Human Side

# eIDSR Development

Requirements Gathering Technology Development

Virtual Teamwork

eIDSR TWG







## **Sustainability**

Integration into HIS

Governance

Organizational Competencies

Decentralization

Ministry led
Management and
Maintenance







## Reflections and Next Steps

# Thank you!

ation is made possible by the generous support of the American people through the United States and Development (USAID). The contents are the responsibility of IntraHealth International and do nowiews of USAID or t