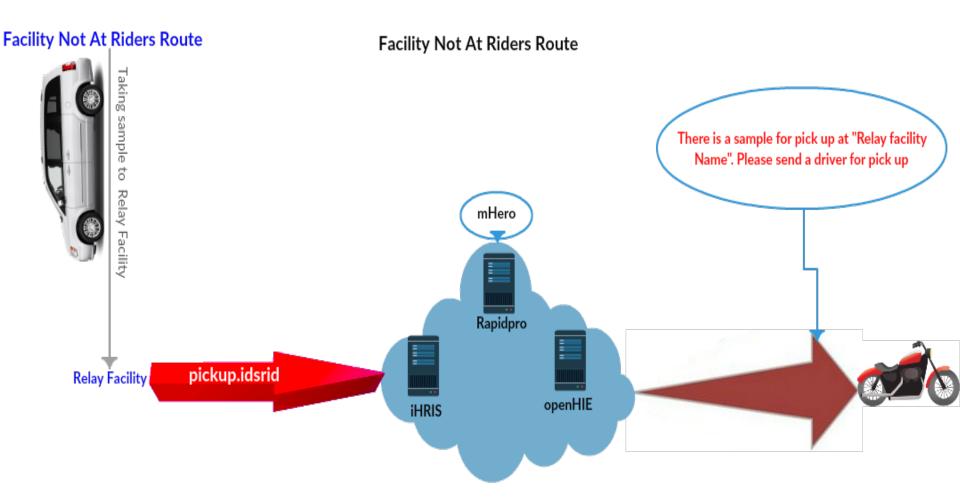

Lab

**Stephen Gbanyan**, Ministry of Health Liberia

Leah McManus, IntraHealth International Emily Nicholson, IntraHealth International Ally Shaban, IntraHealth International









## The Problem... and the Solution

## Liberia: The State of Affairs

- Weak health system
- Lack of regular communication between MOH and health workers
- Disease outbreak

State of Affairs
2014 - 2016

**Pathway** 

mHero

 A health system that can detect, prevent and mitigate disease outbreak

Desired State of Affairs









## **Ebola Outbreak Data Flow**



## Liberia HIS





# elDSR Use Cases





KEY HWR = Health Worker Registry FR = Facility Registry iHRIS = Integrated Human Resource Information System

mHero = Mobile Health Electronic Response And Outreach



### 3. Sample Pickup Relay Facility





#### **5.Lab Results**

#### Lab Results





## Deep Dive: eIDSR Back End Systems

#### mHero Architecture

#### iHRIS-OpenInfoMan-Rapidpro Sync





## How eIDSR Works + Flow of Information



#### eiDSR Case Alert



#### eiDSR Case Alert



#### iHRIS and DHIS2 Facility Sync





## Putting it All Together: The Human Side

# eIDSR Development

Requirements Gathering Technology Development

Virtual Teamwork

eIDSR TWG







## **Sustainability**

Integration into HIS

Governance

Organizational Competencies

Decentralization

Ministry led
Management and
Maintenance







## Reflections and Next Steps

# Thank you!

ation is made possible by the generous support of the American people through the United States and Development (USAID). The contents are the responsibility of IntraHea