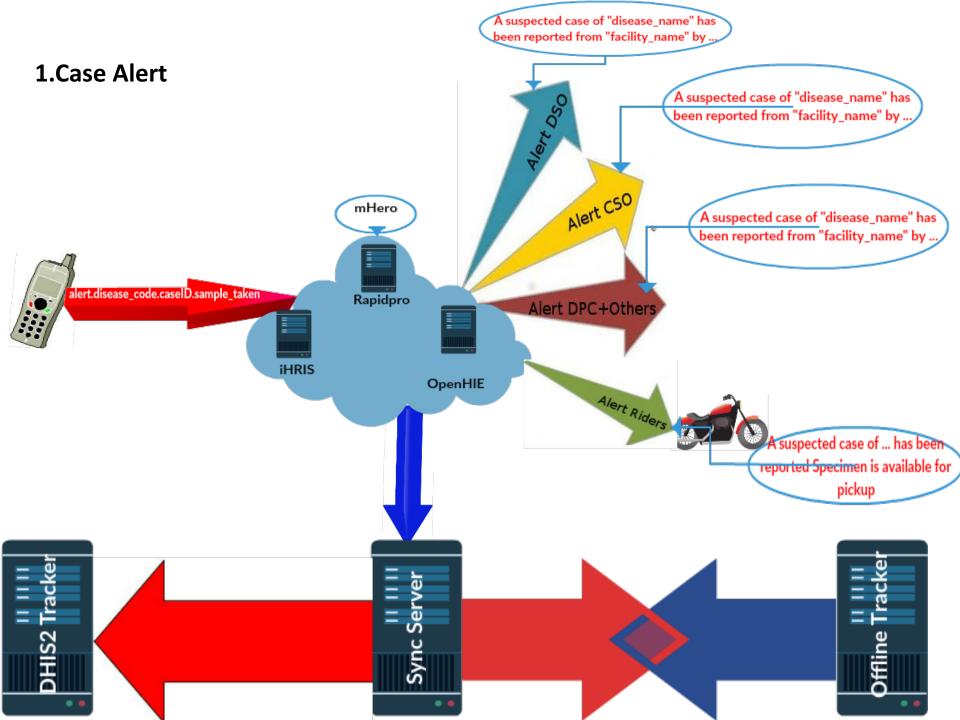

he Sum of it's

Parts: Integrated Disease Surveillance and Response - the Story of Liberia's Growing Health Information System

Luke Bawo, Ministry of Health Liberia

Jaclyn Carlsen, USAID Global

Development Lab

**Stephen Gbanyan**, Ministry of Health Liberia

Leah McManus, IntraHealth International Emily Nicholson, IntraHealth International Ally Shaban, IntraHealth International









## The Problem... and the Solution

## Liberia: The State of Affairs

- Weak health system
- Lack of regular communication between MOH and health workers
- Disease outbreak

State of Affairs
2014 - 2016

**Pathway** 

mHero

 A health system that can detect, prevent and mitigate disease outbreak

Desired State of Affairs









## **Ebola Outbreak Data Flow**



## Liberia HIS





# elDSR Use Cases





KEY HWR = Health Worker Registry FR = Facility Registry iHRIS = Integrated Human Resource Information System

mHero = Mobile Health Electronic Response And Outreach



### 3. Sample Pickup Relay Facility





#### **5.Lab Results**

#### Lab Results





## Deep Dive: eIDSR Back End Systems

#### mHero Architecture

#### iHRIS-OpenInfoMan-Rapidpro Sync





## How eIDSR Works + Flow of Information



#### eiDSR Case Alert



#### eiDSR Case Alert



#### iHRIS and DHIS2 Facility Sync





## Putting it All Together: The Human Side

# eIDSR Development

Requirements Gathering Technology Development

Virtual Teamwork

eIDSR TWG







## **Sustainability**

Integration into HIS

Governance

Organizational Competencies

Decentralization

Ministry led
Management and
Maintenance







## R