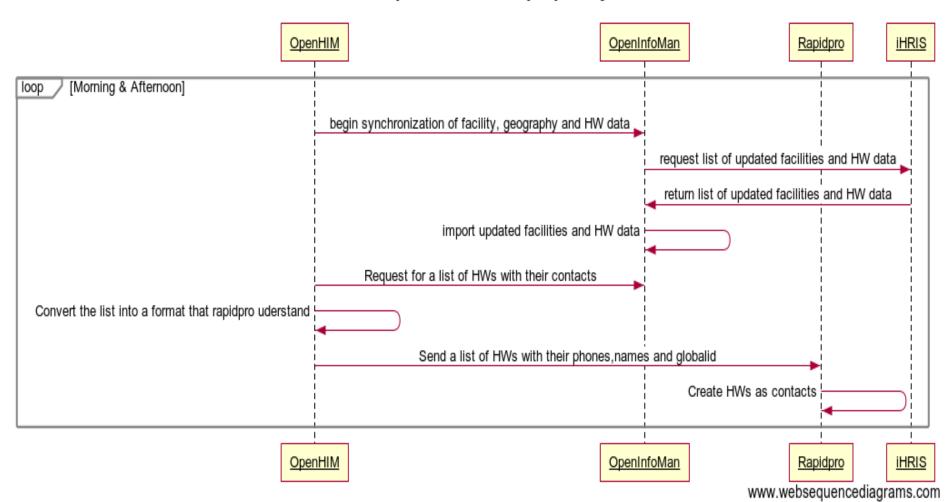

ntraHealth International









## The Problem... and the Solution

## Liberia: The State of Affairs

- Weak health system
- Lack of regular communication between MOH and health workers
- Disease outbreak

State of Affairs
2014 - 2016

**Pathway** 

mHero

 A health system that can detect, prevent and mitigate disease outbreak

Desired State of Affairs









## **Ebola Outbreak Data Flow**



## Liberia HIS





# elDSR Use Cases





KEY HWR = Health Worker Registry FR = Facility Registry iHRIS = Integrated Human Resource Information System

mHero = Mobile Health Electronic Response And Outreach



### 3. Sample Pickup Relay Facility





#### **5.Lab Results**

#### Lab Results





## Deep Dive: eIDSR Back End Systems

#### mHero Architecture

#### iHRIS-OpenInfoMan-Rapidpro Sync





## How eIDSR Works + Flow of Information



#### eiDSR Case Alert



#### eiDSR Case Alert



#### iHRIS and DHIS2 Facility Sync





## Putting it All Together: The Human Side

# eIDSR Development

Requirements Gathering Technology Development

Virtual Teamwork

eIDSR TWG







## **Sustainability**

Integration into HIS

Governance

Organizational Competencies

Decentralization

Ministry led
Management and
Maintenance







## Reflections and Next Steps

# Thank you!

ation is made possible by the generous support of the American people through the United States and Development (USAID). The contents are the responsibility of IntraHealth International and do nowiews of USAID or the United States Government.