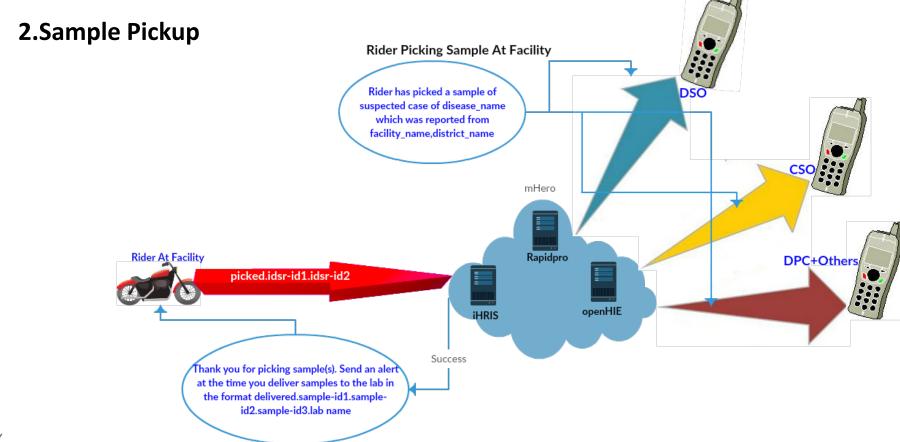

Sum of it's

Parts: Integrated Disease Surveillance and Response - the Story of Liberia's Growing Health Information System

Luke Bawo, Ministry of Health Liberia

Jaclyn Carlsen, USAID Global

Development Lab

**Stephen Gbanyan**, Ministry of Health Liberia

Leah McManus, IntraHealth International Emily Nicholson, IntraHealth International Ally Shaban, IntraHealth International









## The Problem... and the Solution

## Liberia: The State of Affairs

- Weak health system
- Lack of regular communication between MOH and health workers
- Disease outbreak

State of Affairs
2014 - 2016

**Pathway** 

mHero

 A health system that can detect, prevent and mitigate disease outbreak

Desired State of Affairs









## **Ebola Outbreak Data Flow**



## Liberia HIS





# elDSR Use Cases





KEY HWR = Health Worker Registry FR = Facility Registry iHRIS = Integrated Human Resource Information System

mHero = Mobile Health Electronic Response And Outreach



### 3. Sample Pickup Relay Facility





#### **5.Lab Results**

#### Lab Results





## Deep Dive: eIDSR Back End Systems

#### mHero Architecture

#### iHRIS-OpenInfoMan-Rapidpro Sync





## How eIDSR Works + Flow of Information



#### eiDSR Case Alert



#### eiDSR Case Alert



#### iHRIS and DHIS2 Facility Sync





## Putting it All Together: The Human Side

# eIDSR Development

Requirements Gathering Technology Development

Virtual Teamwork

eIDSR TWG







## **Sustainability**

Integration into HIS

Governance

Organizational Competencies

Decentralization

Ministry led
Management and
Maintenance







## Ref