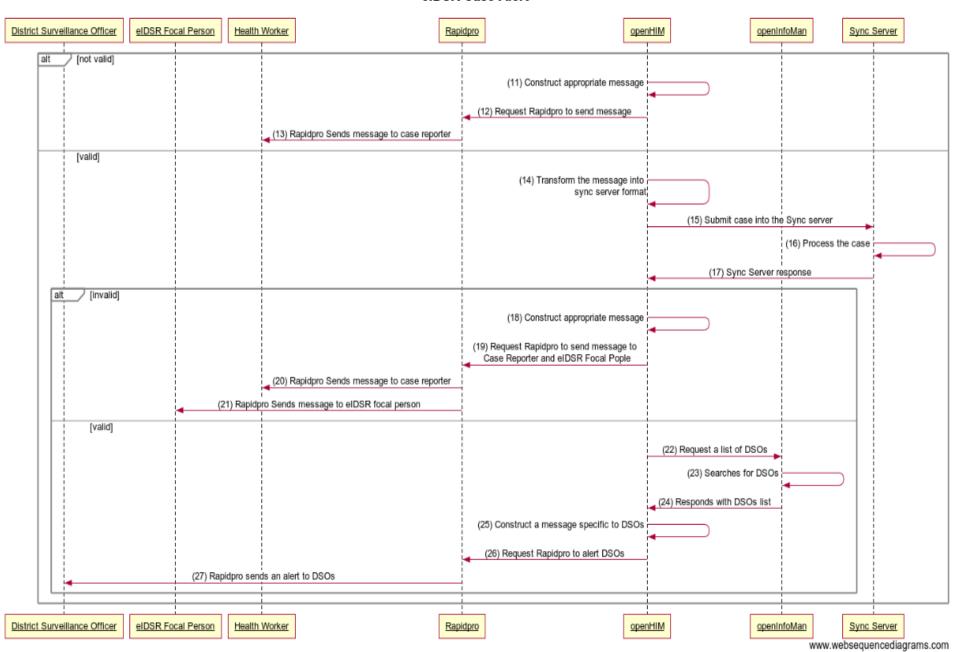

ffairs

- Weak health system
- Lack of regular communication between MOH and health workers
- Disease outbreak

State of Affairs
2014 - 2016

**Pathway** 

mHero

 A health system that can detect, prevent and mitigate disease outbreak

Desired State of Affairs









## **Ebola Outbreak Data Flow**



## Liberia HIS





# elDSR Use Cases





KEY HWR = Health Worker Registry FR = Facility Registry iHRIS = Integrated Human Resource Information System

mHero = Mobile Health Electronic Response And Outreach



### 3. Sample Pickup Relay Facility





#### **5.Lab Results**

#### Lab Results





## Deep Dive: eIDSR Back End Systems

#### mHero Architecture

#### iHRIS-OpenInfoMan-Rapidpro Sync





## How eIDSR Works + Flow of Information



#### eiDSR Case Alert



#### eiDSR Case Alert



#### iHRIS and DHIS2 Facility Sync





## Putting it All Together: The Human Side

# eIDSR Development

Requirements Gathering Technology Development

Virtual Teamwork

eIDSR TWG







## **Sustainability**

Integration into HIS

Governance

Organizational Competencies

Decentralization

Ministry led
Management and
Maintenance







## Reflections and Next Steps

# Thank you!

ation is made possible by the generous support of the American people through the United States and Development (USAID). The contents are the responsibility of IntraHealth International and do nowiews of USAID or the United States Government.