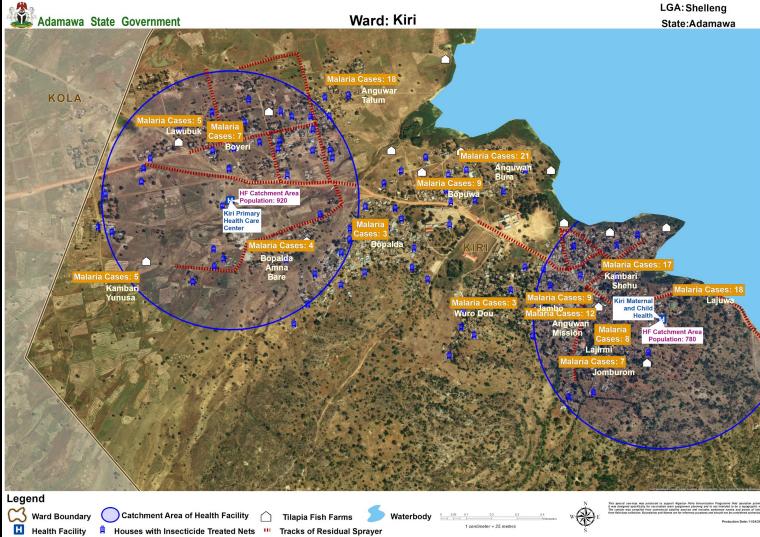

-------|---|
|        | 2014-10-22 16:36 | Mdme Moamse     | 34.00 | * | - | ~  | -  | -       | -   | ~               | - |
|        | 2014-10-22 10:36 | Lalala          | 38.00 | - | ~ | ÷  | •  | =       | *   | ÷               | • |
|        | 2014-10-21 12:45 | Dr Lalaya       | 37.00 | - | - | ~  | *  | ~       | -   | -               | - |
|        | 2014-10-10 12:02 | Hamza Fsdsdagge | 36.40 | * | _ | -  | _  | _       | -   | -               |   |
|        | 2014-10-09 14:29 | Morsdfdfsdf     | 36.30 | - | - | -  | 1  | -       | *   | -               | - |
| 5 0000 | 2014-07-31 02:00 | Nydddobana      | 37.1  | ~ | - | -  | -  | -       | -   | -               | - |
|        | 2014-07-31 02:00 | Nydddobana      | 37.1  | 4 | _ | _  | _  | <u></u> | _   | $\underline{=}$ | _ |







## www.eHealthAfrica.org